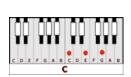

# WANTED DEAD OR ALIVE - (D) - Bon Jovi

#### **GUITAR / KEYBOARD CHORDS:**

D= xxo232





C= x32o1o



G= 320003





#### INTRO

DCGIt's all the same...only the names will changeCGGG - F - DEveryday....it seems we're wasting awayDCGGAnother place...where the faces are so coldCGGG - F - DI'd drive all night...just to get back home

C G F D CHORUS: I'm a cowboy....on a steel horse I ride C G C D F D I'm wanted.....dead or alive C G C D F D Wanted....dead or alive

#### INTRO

D С G Sometimes I sleep...sometimes it's not for days G - F - D G С The people I meet...always go their separate ways С D G Sometimes you tell the day...by the bottle that you drink **G** – **F** – **D** С G And times when you're alone...all you do is think

## **CHORUS**

INTRO

| LEAD GUITAR SOLO: Played over- | D | С | G | С | G | G-F-D |
|--------------------------------|---|---|---|---|---|-------|
|