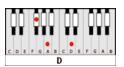

# WANTED DEAD OR ALIVE - (D) - Bon Jovi

#### **GUITAR / KEYBOARD CHORDS:**

D= xxo232





C= x32o1o



G= 320003





#### INTRO

DCGIt's all the same...only the names will changeCGGG - F - DEveryday....it seems we're wasting awayDCGGAnother place...where the faces are so coldCGGG - F - DI'd drive all night...just to get back home

C G F D CHORUS: I'm a cowboy....on a steel horse I ride C G C D F D I'm wanted.....dead or alive C G C D F D Wanted....dead or alive

#### INTRO

D С G Sometimes I sleep...sometimes it's not for days G - F - D G С The people I meet...always go their separate ways С D G Sometimes you tell the day...by the bottle that you drink **G** – **F** – **D** С G And times when you're alone...all you do is think

## **CHORUS**

INTRO

| LEAD GUITAR SOLO: Played over- | D | С | G | С | G | G-F-D |
|--------------------------------|---|---|---|---|---|-------|