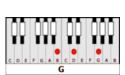

# WANTED DEAD OR ALIVE - (D) - Bon Jovi

#### **GUITAR / KEYBOARD CHORDS:**

D= xxo232





C= x32o1o



G= 320003





#### INTRO

DCGIt's all the same...only the names will changeCGGG - F - DEveryday....it seems we're wasting awayDCGGAnother place...where the faces are so coldCGGG - F - DI'd drive all night...just to get back home

C G F D CHORUS: I'm a cowboy....on a steel horse I ride C G C D F D I'm wanted.....dead or alive C G C D F D Wanted....dead or alive

#### INTRO

D С G Sometimes I sleep...sometimes it's not for days G - F - D G С The people I meet...always go their separate ways С D G Sometimes you tell the day...by the bottle that you drink **G** – **F** – **D** С G And times when you're alone...all you do is think

## **CHORUS**

INTRO

| LEAD GUITAR SOLO: Played over- | D | С | G | С | G | G-F-D |
|--------------------------------|---|---|---|---|---|-------|
|